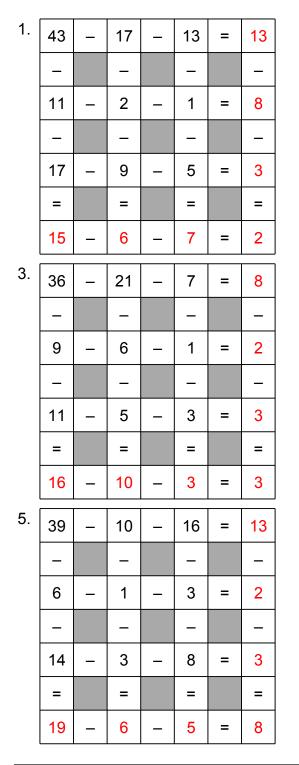

## Across-Downs

Why can 't you tell a joke on ice? Because the ice will crack-up!

Date:

Class:

2.

4.

6.

Solve the equations across and down.

|  |    | - I |    |   |    |    |    |  |
|--|----|-----|----|---|----|----|----|--|
|  |    | -   |    |   |    |    |    |  |
|  | 46 | _   | 15 | _ | 14 | =  | 17 |  |
|  | _  |     | -  |   | _  |    | _  |  |
|  | 17 | _   | 4  | _ | 6  | =  | 7  |  |
|  | _  |     | -  |   | _  |    | _  |  |
|  | 21 | I   | 7  | _ | 7  | =  | 7  |  |
|  | =  |     | =  |   | =  |    | =  |  |
|  | 8  | _   | 4  | _ | 1  | =  | 3  |  |
|  | 50 | _   | 21 | _ | 13 | =  | 16 |  |
|  | 1  |     | -  |   | _  |    | _  |  |
|  | 18 | I   | 6  | - | 6  | II | 6  |  |
|  | -  |     | -  |   | _  |    | _  |  |
|  | 16 | 1   | 8  | _ | 2  | =  | 6  |  |
|  | =  |     | =  |   | =  |    | =  |  |
|  | 16 | _   | 7  | - | 5  | =  | 4  |  |
|  | 48 | _   | 15 | _ | 14 | =  | 19 |  |
|  | _  |     | -  |   | _  |    | _  |  |
|  | 19 | _   | 7  | _ | 3  | II | 9  |  |
|  | _  |     | -  |   | _  |    | _  |  |
|  | 10 | _   | 6  | _ | 3  | =  | 1  |  |
|  | =  |     | =  |   | =  |    | =  |  |
|  | 40 |     |    |   |    |    |    |  |